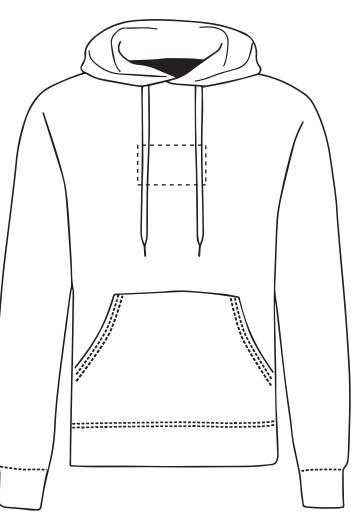

Product and Artwork Proof

ORGANIC HOODIE LEFT BREAST DIGITAL PRINT

#### PRODUCT INFO: DUE TO THE NATURE OF THE PRODUCT THE PRINT POSITION MAY VARY BY 2 - 3 MM

#### **PANTONE REFERENCE(S)**

👂 Full colour printing

The dashed line is to demonstrate print area and will not appear on your printed item

ARTWORK SCALE 15%