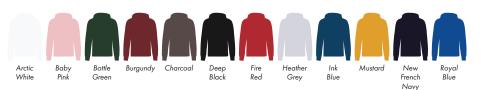

This item is available in the following colours:

This item is available in the following colours:

------ - ------ı\_.

This item is available in the following colours:

-----

\_ \_ \_ \_ \_ \_ \_ \_ \_ \_ \_ \_ \_ \_

Product and Artwork Proof

This item is available in the following colours:

ACTUAL ARTWORK SIZE:

| <br><b>_</b> |
|--------------|

,....

ORGANIC HOODIE REAR DIGITAL PRINT Product and Artwork Proof Your Ref: Quantity: Product Code: HF0003 Our Ref: Product Colour:White Version: 1 PRINTING CONCERNS: PRINT MAY DISCOLOUR PRODUCT INFO: DUE TO THE NATURE OF THE PRODUCT THE PRINT POSITION MAY VARY BY 2 - 3 MM The dashed line is to demonstrate print area and will not appear on your printed item **PANTONE REFERENCE(S)** 📀 Full colour printing ARTWORK SCALE 15% **ACTUAL ARTWORK SIZE:** Product Image for visualisation - colours may vary

This item is available in the following colours:

ARTWORK SCALE 100% Max print area: 400mm x 500mm