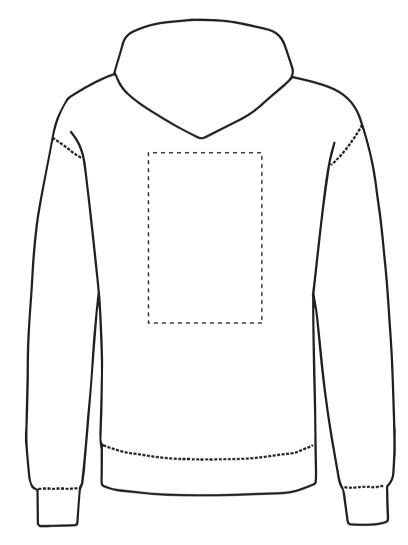

#### ORGANIC HOODIE REAR DIGITAL PRINT

Your Ref:Quantity:Our Ref:Version: 1

Product Code: HF0003 Product Colour:White

**PRINTING CONCERNS: PRINT MAY DISCOLOUR** 

#### PRODUCT INFO: DUE TO THE NATURE OF THE PRODUCT THE PRINT POSITION MAY VARY BY 2 - 3 MM

#### **PANTONE REFERENCE(S)**

The dashed line is to demonstrate print area and will not appear on your printed item

📀 Full colour printing

ARTWORK SCALE 15%

This item is available in the following colours:

ACTUAL ARTWORK SIZE:

| <br><b>_</b> |
|--------------|

,....

ORGANIC HOODIE REAR DIGITAL PRINT Product and Artwork Proof Your Ref: Quantity: Product Code: HF0003 Our Ref: Product Colour:White Version: 1 PRINTING CONCERNS: PRINT MAY DISCOLOUR PRODUCT INFO: DUE TO THE NATURE OF THE PRODUCT THE PRINT POSITION MAY VARY BY 2 - 3 MM The dashed line is to demonstrate print area and will not appear on your printed item **PANTONE REFERENCE(S)** 📀 Full colour printing ARTWORK SCALE 15% **ACTUAL ARTWORK SIZE:** Product Image for visualisation - colours may vary