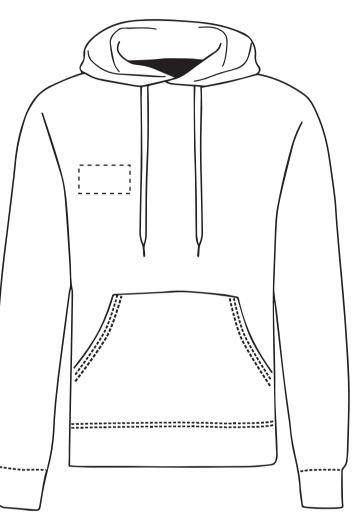

#### ORGANIC HOODIE RIGHT BREAST DIGITAL PRINT

#### Your Ref: Our Ref:

#### PRINTING CONCERNS: PRINT MAY DISCOLOUR

### Product Code: HF0003

Product Colour:White

#### PRODUCT INFO: DUE TO THE NATURE OF THE PRODUCT THE PRINT POSITION MAY VARY BY 2 - 3 MM

Quantity:

Version: 1

#### **PANTONE REFERENCE(S)**

윩 Full colour printing

The dashed line is to demonstrate print area and will not appear on your printed item

ARTWORK SCALE 15%