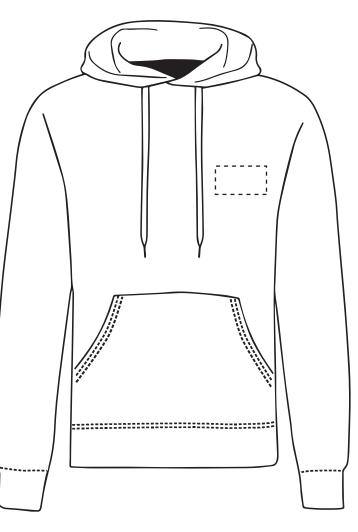

Product and Artwork Proof

ORGANIC HOODIE LEFT BREAST DIGITAL PRINT

#### Your Ref: Our Ref:

Quantity: Version: 1 Product Code:HF0003 Product Colour:White

**PRINTING CONCERNS: PRINT MAY DISCOLOUR** 

#### PRODUCT INFO: DUE TO THE NATURE OF THE PRODUCT THE PRINT POSITION MAY VARY BY 2 - 3 MM

#### **PANTONE REFERENCE(S)**

👂 Full colour printing

The dashed line is to demonstrate print area and will not appear on your printed item

ARTWORK SCALE 15%