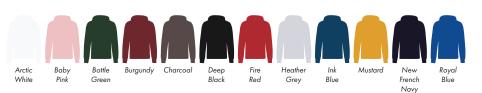

an also have an effect on the final print colour.                                                            | returned to us. We will not issue credits/refunds for items that have<br>been distributed. Please ensure that goods are satisfactory |  |
| <ul> <li>By approving this order we accept that you understand<br/>these terms.</li> </ul>                                                          | before distribution<br>4. We are not responsible for delays during transit.                                                          |  |

## By approving this visual, you are confirming you have thoroughly checked all information, including layout, fonts, spelling, print colours, print size, print position, product, product colour and quantity.

This item is available in the following colours:





------ - ------ı\_.

#### ORGANIC HOODIE FRONT DIGITAL PRINT

Your Ref: Our Ref: Quantity: Version: 1 Product Code: HF0003 Product Colour:White

**PRINTING CONCERNS: PRINT MAY DISCOLOUR** 

#### PRODUCT INFO: DUE TO THE NATURE OF THE PRODUCT THE PRINT POSITION MAY VARY BY 2 - 3 MM

#### **PANTONE REFERENCE(S)**

📀 Full colour printing

The dashed line is to demonstrate print area and will not appear on your printed item

ARTWORK SCALE 15%



#### To proceed, please approve visual via the online system.

| PLEASE NOTE:                                                                                                                                                                                                                           | 1. Your order will not go in to print and production