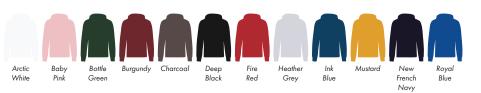

This item is available in the following colours:

This item is available in the following colours:

------ - ------ı\_.

This item is available in the following colours:

-----

\_ \_ \_ \_ \_ \_ \_ \_ \_ \_ \_ \_ \_ \_

Product and Artwork Proof

This item is available in the following colours:

ACTUAL ARTWORK SIZE:

| <br><b>_</b> |
|--------------|

,....

ORGANIC HOODIE REAR DIGITAL PRINT Product and Artwork Proof Your Ref: Quantity: Product Code: HF0003 Our Ref: Product Colour:White Version: 1 PRINTING CONCERNS: PRINT MAY DISCOLOUR PRODUCT INFO: DUE TO THE NATURE OF THE PRODUCT THE PRINT POSITION MAY VARY BY 2 - 3 MM The dashed line is to demonstrate print area and will not appear on your printed item **PANTONE REFERENCE(S)** 📀 Full colour printing ARTWORK SCALE 15% **ACTUAL ARTWORK SIZE:** Product Image for visualisation - colours may vary

This item is available in the following colours:

ARTWORK SCALE 100% Max print area: 400mm x 500mm