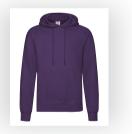

Product and Artwork Proof

ORGANIC HOODIE LEFT BREAST DIGITAL PRINT

#### Your Ref: Our Ref:

Quantity: Version: 1 Product Code:HF0003 Product Colour:White

**PRINTING CONCERNS: PRINT MAY DISCOLOUR** 

### Product Code: HF0003

Product Colour:White