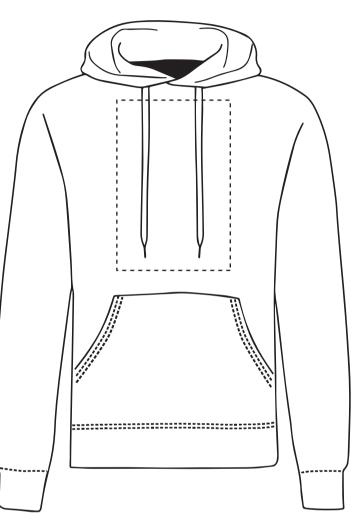

#### **PANTONE REFERENCE(S)**

👂 Full colour printing

The dashed line is to demonstrate print area and will not appear on your printed item

ARTWORK SCALE 15%

### ARTWORK SCALE 100% Max print area 90mm x 50mm