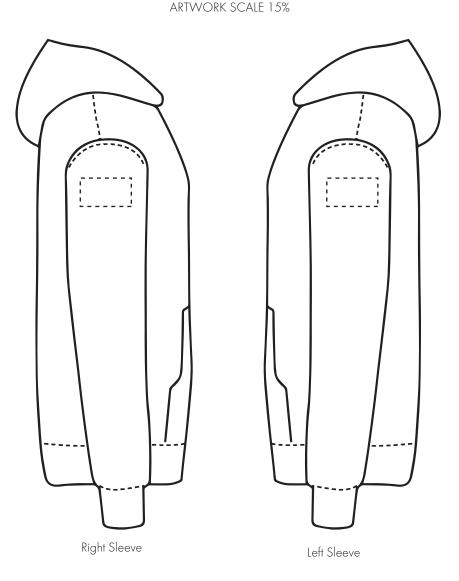

#### ORGANIC HOODIE SLEEVE DIGITAL PRINT

Your Ref: Our Ref: Quantity: Version: 1 Product Code: HF0003 Product Colour:White

PRINTING CONCERNS: PRINT MAY DISCOLOUR

#### PRODUCT INFO: DUE TO THE NATURE OF THE PRODUCT THE PRINT POSITION MAY VARY BY 2 - 3 MM

#### **PANTONE REFERENCE(S)**

🗗 Full colour printing

The dashed line is to demonstrate print area and will not appear on your printed item