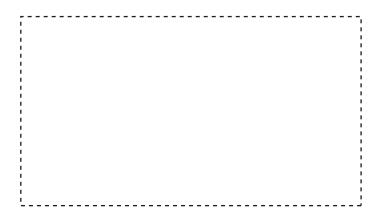

#### **PANTONE REFERENCE(S)**

👂 Full colour printing

The dashed line is to demonstrate print area and will not appear on your printed item

ARTWORK SCALE 15%

### ARTWORK SCALE 100% Max print area 90mm x 50mm